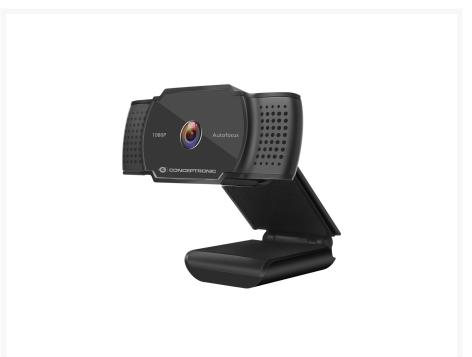

# AMDIS06B 1080P Full HD Autofocus Webcam with Microphone, 2K Interpolated

### **Short Description**

- 30fps video in 1080P / 2K interpolated (2592\*1944)
- Autofocus
- Built-in noise-reduction microphone
- Compatible with most video conferencing software applications
- Compatible with PC or laptops with mainstream operating systems
- USB 2.0. Simple Plug and Play installation
- Privacy cover included

#### **Description**

With this autofocus webcam, you can communicate and share special moments with anyone through the Internet in high resolution and smoother video with 30 frame rate! This webcam is fully compatible with most video conferencing software applications and is equipped with a built-in noise reduction microphone. Perfect for video conferencing, online classing, gaming and live streaming.