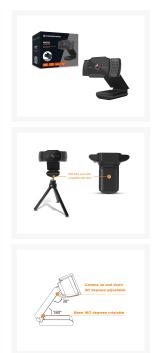

### **Product Images**

## **Additional Information**

| Harmonized System (HS) code  | 852589                                                                                                                             |
|------------------------------|------------------------------------------------------------------------------------------------------------------------------------|
| Customs product code (TARIC) | 8525890000                                                                                                                         |
| Compatibility                | Windows XP Windows 7 Windows 8 Windows 10<br>Mac OS X 10.6 or above Linux kernel 2.6 or<br>above Android Chrome 29.0.1547 or above |
| Package Contents             | AMDIS06B Multilingual quick installation guide USB Cable Privacy cover                                                             |
| Angle of view (°)            | 72°                                                                                                                                |
| Focus Type                   | Autofocus                                                                                                                          |
| Frame rate                   | 30fps                                                                                                                              |
| IR cut filter                | No                                                                                                                                 |
| Power input                  | DC 5V                                                                                                                              |
| Resolutions                  | 1920*1080@30fps, 2592*1944@30fps<br>Interpolated                                                                                   |
| Cable Length                 | 1.5m                                                                                                                               |
| Dimensions (W x D x H)       | 80 x 33 x 115 mm                                                                                                                   |
| Product weight (kg)          | 0,072                                                                                                                              |
| Color                        | Black                                                                                                                              |
| EAN                          | 4015867225042                                                                                                                      |
| Model Number                 | AMDIS06B                                                                                                                           |
|                              |                                                                                                                                    |