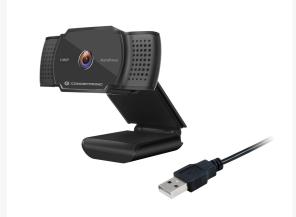

### **Short Description**

- 30fps video in 1080P / 2K interpolated (2592\*1944)
- Autofocus
- Built-in noise-reduction microphone
- Compatible with most video conferencing software applications
- Compatible with PC or laptops with mainstream operating systems
- USB 2.0. Simple Plug and Play installation
- Privacy cover included

## **Additional Information**

| Harmonized System (HS) code  | 852589                                                                                                                             |
|------------------------------|------------------------------------------------------------------------------------------------------------------------------------|
| Customs product code (TARIC) | 8525890000                                                                                                                         |
| Compatibility                | Windows XP Windows 7 Windows 8 Windows 10<br>Mac OS X 10.6 or above Linux kernel 2.6 or<br>above Android Chrome 29.0.1547 or above |
| Package Contents             | AMDIS06B Multilingual quick installation guide USB Cable Privacy cover                                                             |
| Angle of view (°)            | 72°                                                                                                                                |
| Focus Type                   | Autofocus                                                                                                                          |
| Frame rate                   | 30fps                                                                                                                              |
| IR cut filter                | No                                                                                                                                 |
| Power input                  | DC 5V                                                                                                                              |
| Resolutions                  | 1920*1080@30fps, 2592*1944@30fps<br>Interpolated                                                                                   |
| Cable Length                 | 1.5m                                                                                                                               |
| Dimensions (W x D x H)       | 80 x 33 x 115 mm                                                                                                                   |
| Product weight (kg)          | 0,072                                                                                                                              |
| Color                        | Black                                                                                                                              |
| EAN                          | 4015867225042                                                                                                                      |
| Model Number                 | AMDIS06B                                                                                                                           |
|                              |                                                                                                                                    |