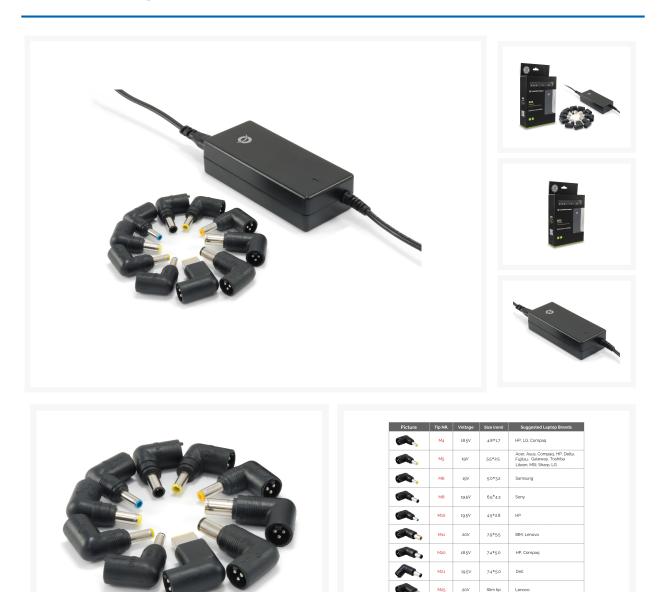

## CNB65 Universal Laptop Charger 65W incl. 10 Charging Tips

**Product Images** 

4.0\*1.7

Lenovo

## **Short Description**

- Includes 10 charging tips that output 18.5V to 20V for excellent laptop compatibility
- Suitable for all major notebook brands/models
- Protected against overload, short circuiting and overheating

## Description

The Conceptronic notebook adapter provides a safe, reliable and convenient secondary power solution for the home or office, as well as a versatile option for when you are travelling. The device is also a perfect replacement for a broken or lost adapter. The package includes 10 different tips, which cover all major notebook brands/models. This adapter is protected against overload, short circuiting and overheating.

## **Additional Information**

| Harmonized System (HS) code  | 850440                                                                                                                                                                                                                                                                                                                                                                                                                                                                                                                                                                                                                                                                                                          |
|------------------------------|-----------------------------------------------------------------------------------------------------------------------------------------------------------------------------------------------------------------------------------------------------------------------------------------------------------------------------------------------------------------------------------------------------------------------------------------------------------------------------------------------------------------------------------------------------------------------------------------------------------------------------------------------------------------------------------------------------------------|
| Customs product code (TARIC) | 8504408390                                                                                                                                                                                                                                                                                                                                                                                                                                                                                                                                                                                                                                                                                                      |
| Compatibility                | M4: 4.8*1.7*12.5mm, Compatible notebook<br>brands: HP, LG, Compaq M5: 5.5*2.5*12.5mm,<br>Compatible notebook brands: Acer, Asus,<br>Compaq, HP, Delta, Fujitsu, Gateway, Toshiba,<br>Liteon,MSI, Sharp, LG M6: 5.0*3.2*12mm,<br>Compatible notebook brands: Samsung M8:<br>6.5*4.3*12.5mm, Compatible notebook brands:<br>Sony M10: 4.5*2.8*11.5mm, Compatible<br>notebook brands: HP M11: 7.9*5.5*12.5mm,<br>Compatible notebook brands: IBM, Lenovo M20:<br>7.4*5.0*12.5mm, Compatible notebook brands:<br>HP, Compaq M21: 19.5V, 7.4*5.0*13.5mm.<br>Compatible notebook brands: Dell M25: Slim tip,<br>Compatible notebook brands: Lenovo M33: 20V,<br>4.0*1.7*11.5mm. Compatible notebook brands:<br>Lenovo |
| Package Contents             | CNB65 10 Tips Power cable Multilingual quick installation guide                                                                                                                                                                                                                                                                                                                                                                                                                                                                                                                                                                                                                                                 |
| Color                        | Black                                                                                                                                                                                                                                                                                                                                                                                                                                                                                                                                                                                                                                                                                                           |
| EAN                          | 8714909026536                                                                                                                                                                                                                                                                                                                                                                                                                                                                                                                                                                                                                                                                                                   |
| Model Number                 | CNB65                                                                                                                                                                                                                                                                                                                                                                                                                                                                                                                                                                                                                                                                                                           |
| Power Output                 | DC 18.5~20V                                                                                                                                                                                                                                                                                                                                                                                                                                                                                                                                                                                                                                                                                                     |
| Dimensions (W x D x H)       | 50.5 x 114 x 30 mm                                                                                                                                                                                                                                                                                                                                                                                                                                                                                                                                                                                                                                                                                              |
| Product weight (kg)          | 0,2325                                                                                                                                                                                                                                                                                                                                                                                                                                                                                                                                                                                                                                                                                                          |