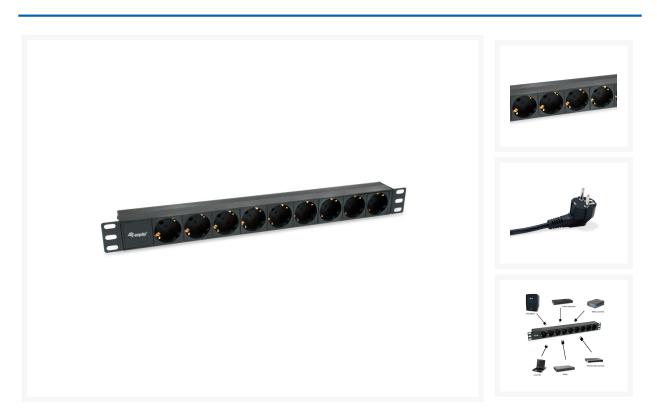

# 333282 9-Outlet German Power Distribution Unit

## **Short Description**

- Rating: 250VAC 50/60Hz / 16A
- Cable Length: 1.8m
- Current rating: 16A
- 9 x DIN49440 (Schuko)
- Power plug : Schuko CEE7/7 90° Angled
- Maximum power: 3500W
- Material: Plastic Shell
- 1U Horizontal installation

#### Description

The Equip® Power Distribution Unit is a sturdily-built product designed to distribute clear and crisp electricity. The product is thoroughly tested to ensure the functionality and reliability. Attached with an 1.8m cable, easy-to-install mechanical design, this is the ideal choice for the 19" cabinet system installation.