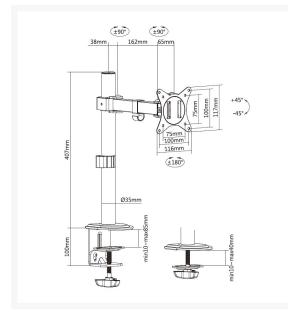

## **Additional Information**

| Harmonized System (HS) code   | 852990                                                        |
|-------------------------------|---------------------------------------------------------------|
| Customs product code (TARIC)  | 8529909700                                                    |
| Approval and Compliance       | RoHS                                                          |
| Package Contents              | Articulating Monitor Desk Mount Bracket<br>Manual screws kits |
| Cable management              | Yes                                                           |
| Pipe Size (Pole height)       | 407mm                                                         |
| Quick Installation VESA Plate | Yes                                                           |
| Compatible Display Size       | 17"-32"                                                       |
| Installation                  | Clamp,Grommet                                                 |
| Load Capacity (kg)            | 9                                                             |
| Material                      | Plastic, Stainless Steel                                      |
| Mount                         | Desk mount                                                    |
| Pan (Swivel) range            | +90°~-90°                                                     |
| Screen Rotation               | +180°~-180°                                                   |
| Screens support quantity      | 1                                                             |
| Support Curved TV (Monitors)  | Yes                                                           |
| Tilt range                    | +45°~-45°                                                     |
| VESA compatibility            | 75x75,100x100                                                 |
| Dimensions (W x D x H)        | 116 x 308 x 561 mm                                            |
| Product weight (kg)           | 2.37                                                          |
| Color                         | White                                                         |
| EAN                           | 4015867237625                                                 |
| Model Number                  | 650166                                                        |
|                               |                                                               |