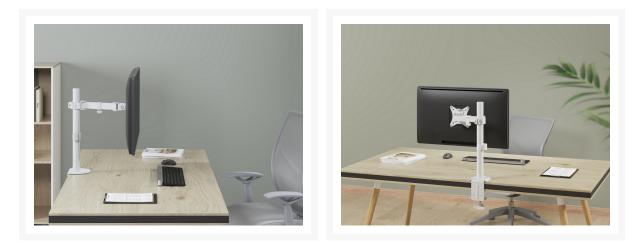

### Description

The equip 650166 Monitor Desk Mount Bracket is a versatile mounting solution for monitors sized between 17 inches and 32 inches your LCD/LED monitor. It offers adjustable articulation, allowing you to tilt, swivel, and rotate your monitor for ergonomic

viewing positions.

The bracket is designed to free up desk space and create a streamlined setup. Its durable construction ensures stability and support for your monitor. With a white finish, it adds a modern touch to your workspace. Easy to install and with cable management features, this desk mount bracket is ideal for creating a comfortable and organized work environment.