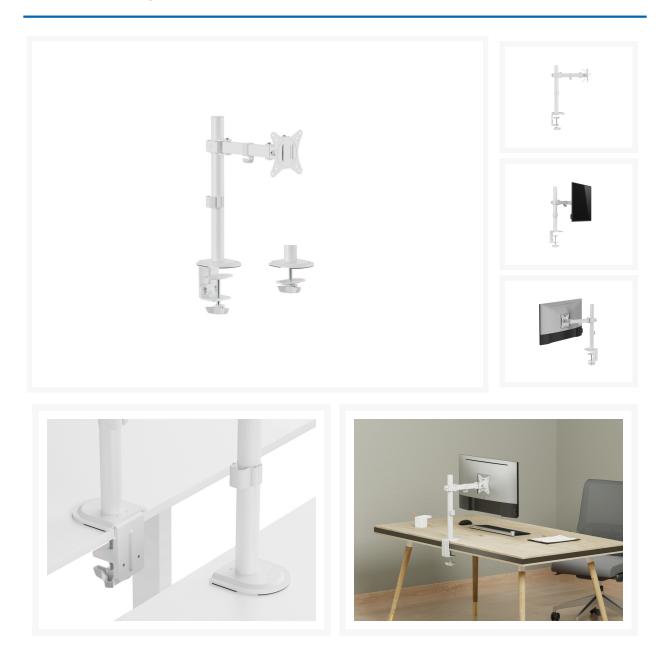

### **Short Description**

- Mounting Option: Clamp (10-85mm) /Grommet (10-40mm)
- Max. Load Capacity: 9Kg
- Max. VESA: 100x100
- Screen Rotation: 360°
- Height adjustment
- Full motion mount
- Cable clips keep cables organized and protected
- VESA standards compliant
- Slide-in VESA plate provides easy access for attachment and detachment

### Description

The equip 650166 Monitor Desk Mount Bracket is a versatile mounting solution for monitors sized between 17 inches and 32 inches your LCD/LED monitor. It offers adjustable articulation, allowing you to tilt, swivel, and rotate your monitor for ergonomic

viewing positions.

The bracket is designed to free up desk space and create a streamlined setup. Its durable construction ensures stability and support for your monitor. With a white finish, it adds a modern touch to your workspace. Easy to install and with cable management features, this desk mount bracket is ideal for creating a comfortable and organized work environment.

A convenient phone slot located on the base. A detachable VESA plate for user-friendly installation.