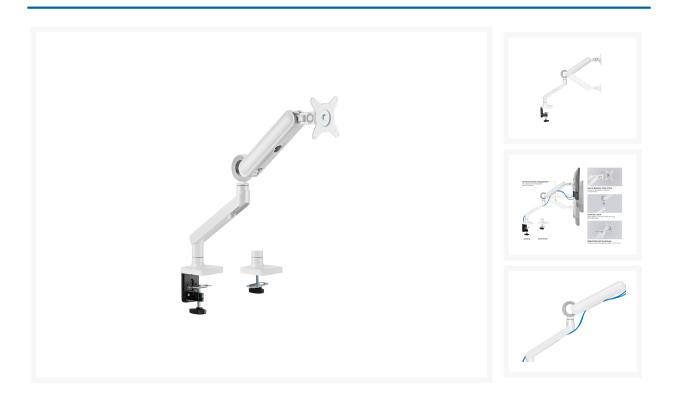

## **Short Description**

- Max. Load Capacity: 10.5Kg
- Max. VESA: 75x75, 100x100
- Sturdy and lightweight aluminum construction
- Gas spring structure offers perfect counterbalance presentation in all directions

- Built-in spring tension gauge can be easily adjusted to fit varied weights on the arm
- Tool-free height adjustment
- VESA standards compliant
- Free-tilting design for multiple monitor viewing angles
- Detachable VESA Plate Design
- Cable clips keep cables organized and protected

Installation is seamless, and the mount is compatible with various desk surfaces. The premium build guarantees long-lasting quality, making it a reliable choice for enhancing your workstation. Additionally, cable management features contribute to a clean and clutter-free workspace.