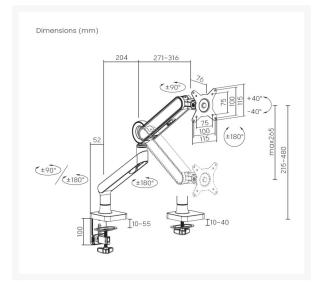

## **Additional Information**

| bor White White AN 4015867236109 4015867236109 50185 50185 50185 50185 50185 50185 50185 50185 50185 50185 50185 50185 50185 50185 50185 50185 50185 50185 50185 50185 50185 50185 50185 50185 50185 50185 50185 50185 50185 50185 50185 50185 50185 50185 50185 50185 50185 50185 50185 50185 50185 50185 50185 50185 50185 50185 50185 50185 50185 50185 50185 50185 50185 50185 50185 50185 50185 50185 50185 50185 50185 50185 50185 50185 50185 50185 50185 50185 50185 50185 50185 50185 50185 50185 50185 50185 50185 50185 50185 50185 50185 50185 50185 50185 50185 50185 50185 50185 50185 50185 50185 50185 50185 50185 50185 50185 50185 50185 50185 50185 50185 50185 50185 50185 50185 50185 50185 50185 50185 50185 50185 50185 50185 50185 50185 50185 50185 50185 50185 50185 50185 50185 50185 50185 50185 50185 50185 50185 50185 50185 50185 50185 50185 50185 50185 50185 50185 50185 50185 50185 50185 50185 50185 50185 50185 50185 50185 50185 50185 50185 50185 50185 50185 50185 50185 50185 50185 50185 50185 50185 50185 50185 50185 50185 50185 50185 50185 50185 50185 50185 50185 50185 50185 50185 50185 50185 50185 50185 50185 50185 50185 50185 50185 50185 50185 50185 50185 50185 50185 50185 50185 50185 50185 50185 50185 50185 50185 50185 50185 50185 50185 50185 50185 50185 50185 50185 50185 50185 50185 50185 50185 50185 50185 50185 50185 50185 50185 50185 50185 50185 50185 50185 50185 50185 50185 50185 50185 50185 50185 50185 50185 50185 50185 50185 50185 50185 50185 50185 50185 50185 50185 50185 50185 50185 50185 50185 50185 50185 50185 50185 50185 50185 50185 50185 50185 50185 50185 50185 50185 50185 50185 50185 50185 50185 50185 50185 50185 50185 50185 50185 50185 50185 50185 50185 50185 50185 50185 50185 50185 50185 50185 50185 50185 50185 50185 50185 50185 50185 50185 50185 50185 50185 50185 50185 50185 50185 50185 50185 50185 50185 50185 50185 50185 50185 50185 50185 50185 50185 50185 50185 50185 50185 50185 50185 50185 50185 50185 50185 50185 50185 50185 50185 50185 50185 50185 50185 50185 50185 50185 50185 50185 50185 50185 5 |
|--------------------------------------------------------------------------------------------------------------------------------------------------------------------------------------------------------------------------------------------------------------------------------------------------------------------------------------------------------------------------------------------------------------------------------------------------------------------------------------------------------------------------------------------------------------------------------------------------------------------------------------------------------------------------------------------------------------------------------------------------------------------------------------------------------------------------------------------------------------------------------------------------------------------------------------------------------------------------------------------------------------------------------------------------------------------------------------------------------------------------------------------------------------------------------------------------------------------------------------------------------------------------------------------------------------------------------------------------------------------------------------------------------------------------------------------------------------------------------------------------------------------------------------------------------------------------------------------------------------------------------------------------------------------------------------------------------------------------------------------------------------------------------------------------------------------------------------------------------------------------------------------------------------------------------------------------------------------------------------------------------------------------------------------------------------------------------------------------------------------------------|
| odel Number650185oproval and ComplianceRoHS & REACHackage ContentsDesk Mount Bracket User Manual Screws kitsimensions (W × D × H)115 × 603 × 652 mmroduct weight (kg)2.95able managementYes                                                                                                                                                                                                                                                                                                                                                                                                                                                                                                                                                                                                                                                                                                                                                                                                                                                                                                                                                                                                                                                                                                                                                                                                                                                                                                                                                                                                                                                                                                                                                                                                                                                                                                                                                                                                                                                                                                                                    |
| oproval and ComplianceRoHS & REACHackage ContentsDesk Mount Bracket User Manual Screws kitsimensions (W x D x H)115 x 603 x 652 mmroduct weight (kg)2.95able managementYes                                                                                                                                                                                                                                                                                                                                                                                                                                                                                                                                                                                                                                                                                                                                                                                                                                                                                                                                                                                                                                                                                                                                                                                                                                                                                                                                                                                                                                                                                                                                                                                                                                                                                                                                                                                                                                                                                                                                                     |
| ackage ContentsDesk Mount Bracket User Manual Screws kitsimensions (W x D x H)115 x 603 x 652 mmroduct weight (kg)2.95able managementYes                                                                                                                                                                                                                                                                                                                                                                                                                                                                                                                                                                                                                                                                                                                                                                                                                                                                                                                                                                                                                                                                                                                                                                                                                                                                                                                                                                                                                                                                                                                                                                                                                                                                                                                                                                                                                                                                                                                                                                                       |
| imensions (W x D x H) 115 x 603 x 652 mm<br>roduct weight (kg) 2.95<br>able management Yes                                                                                                                                                                                                                                                                                                                                                                                                                                                                                                                                                                                                                                                                                                                                                                                                                                                                                                                                                                                                                                                                                                                                                                                                                                                                                                                                                                                                                                                                                                                                                                                                                                                                                                                                                                                                                                                                                                                                                                                                                                     |
| roduct weight (kg)2.95able managementYes                                                                                                                                                                                                                                                                                                                                                                                                                                                                                                                                                                                                                                                                                                                                                                                                                                                                                                                                                                                                                                                                                                                                                                                                                                                                                                                                                                                                                                                                                                                                                                                                                                                                                                                                                                                                                                                                                                                                                                                                                                                                                       |
| able management Yes                                                                                                                                                                                                                                                                                                                                                                                                                                                                                                                                                                                                                                                                                                                                                                                                                                                                                                                                                                                                                                                                                                                                                                                                                                                                                                                                                                                                                                                                                                                                                                                                                                                                                                                                                                                                                                                                                                                                                                                                                                                                                                            |
|                                                                                                                                                                                                                                                                                                                                                                                                                                                                                                                                                                                                                                                                                                                                                                                                                                                                                                                                                                                                                                                                                                                                                                                                                                                                                                                                                                                                                                                                                                                                                                                                                                                                                                                                                                                                                                                                                                                                                                                                                                                                                                                                |
| uick Installation VESA Plate Yes                                                                                                                                                                                                                                                                                                                                                                                                                                                                                                                                                                                                                                                                                                                                                                                                                                                                                                                                                                                                                                                                                                                                                                                                                                                                                                                                                                                                                                                                                                                                                                                                                                                                                                                                                                                                                                                                                                                                                                                                                                                                                               |
|                                                                                                                                                                                                                                                                                                                                                                                                                                                                                                                                                                                                                                                                                                                                                                                                                                                                                                                                                                                                                                                                                                                                                                                                                                                                                                                                                                                                                                                                                                                                                                                                                                                                                                                                                                                                                                                                                                                                                                                                                                                                                                                                |
| ompatible Display Size 17"-35"                                                                                                                                                                                                                                                                                                                                                                                                                                                                                                                                                                                                                                                                                                                                                                                                                                                                                                                                                                                                                                                                                                                                                                                                                                                                                                                                                                                                                                                                                                                                                                                                                                                                                                                                                                                                                                                                                                                                                                                                                                                                                                 |
| stallation Clamp,Grommet                                                                                                                                                                                                                                                                                                                                                                                                                                                                                                                                                                                                                                                                                                                                                                                                                                                                                                                                                                                                                                                                                                                                                                                                                                                                                                                                                                                                                                                                                                                                                                                                                                                                                                                                                                                                                                                                                                                                                                                                                                                                                                       |
| bad Capacity (kg) 10.5kg                                                                                                                                                                                                                                                                                                                                                                                                                                                                                                                                                                                                                                                                                                                                                                                                                                                                                                                                                                                                                                                                                                                                                                                                                                                                                                                                                                                                                                                                                                                                                                                                                                                                                                                                                                                                                                                                                                                                                                                                                                                                                                       |
| aterial Plastic, Stainless Steel, Aluminum                                                                                                                                                                                                                                                                                                                                                                                                                                                                                                                                                                                                                                                                                                                                                                                                                                                                                                                                                                                                                                                                                                                                                                                                                                                                                                                                                                                                                                                                                                                                                                                                                                                                                                                                                                                                                                                                                                                                                                                                                                                                                     |
| ount Desk mount                                                                                                                                                                                                                                                                                                                                                                                                                                                                                                                                                                                                                                                                                                                                                                                                                                                                                                                                                                                                                                                                                                                                                                                                                                                                                                                                                                                                                                                                                                                                                                                                                                                                                                                                                                                                                                                                                                                                                                                                                                                                                                                |
| an (Swivel) range +90°~-90°                                                                                                                                                                                                                                                                                                                                                                                                                                                                                                                                                                                                                                                                                                                                                                                                                                                                                                                                                                                                                                                                                                                                                                                                                                                                                                                                                                                                                                                                                                                                                                                                                                                                                                                                                                                                                                                                                                                                                                                                                                                                                                    |
| creen Rotation +180°~-180°                                                                                                                                                                                                                                                                                                                                                                                                                                                                                                                                                                                                                                                                                                                                                                                                                                                                                                                                                                                                                                                                                                                                                                                                                                                                                                                                                                                                                                                                                                                                                                                                                                                                                                                                                                                                                                                                                                                                                                                                                                                                                                     |
| creens support quantity 1                                                                                                                                                                                                                                                                                                                                                                                                                                                                                                                                                                                                                                                                                                                                                                                                                                                                                                                                                                                                                                                                                                                                                                                                                                                                                                                                                                                                                                                                                                                                                                                                                                                                                                                                                                                                                                                                                                                                                                                                                                                                                                      |
| upport Curved TV (Monitors) Yes                                                                                                                                                                                                                                                                                                                                                                                                                                                                                                                                                                                                                                                                                                                                                                                                                                                                                                                                                                                                                                                                                                                                                                                                                                                                                                                                                                                                                                                                                                                                                                                                                                                                                                                                                                                                                                                                                                                                                                                                                                                                                                |
| lt range +40°~-40°                                                                                                                                                                                                                                                                                                                                                                                                                                                                                                                                                                                                                                                                                                                                                                                                                                                                                                                                                                                                                                                                                                                                                                                                                                                                                                                                                                                                                                                                                                                                                                                                                                                                                                                                                                                                                                                                                                                                                                                                                                                                                                             |
| ESA compatibility 75x75,100x100                                                                                                                                                                                                                                                                                                                                                                                                                                                                                                                                                                                                                                                                                                                                                                                                                                                                                                                                                                                                                                                                                                                                                                                                                                                                                                                                                                                                                                                                                                                                                                                                                                                                                                                                                                                                                                                                                                                                                                                                                                                                                                |
| 25A compatibility 75x75,100x100                                                                                                                                                                                                                                                                                                                                                                                                                                                                                                                                                                                                                                                                                                                                                                                                                                                                                                                                                                                                                                                                                                                                                                                                                                                                                                                                                                                                                                                                                                                                                                                                                                                                                                                                                                                                                                                                                                                                                                                                                                                                                                |