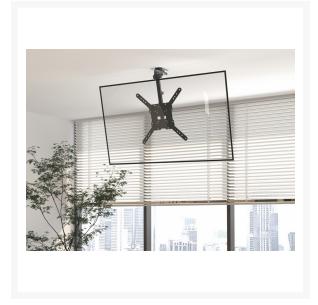

#### **Description**

The Equip 650375 23"-55" Ceiling Mount TV Bracket is a versatile and practical solution for mounting your television on the ceiling. This bracket is designed to accommodate TVs with screen sizes ranging from 23 inches to 55 inches, offering flexibility for various viewing setups.

Installation is straightforward, and the bracket is compatible with a range of ceiling heights. The versatile design is ideal for both residential and commercial settings, such as living rooms, bedrooms, conference rooms, or retail spaces.