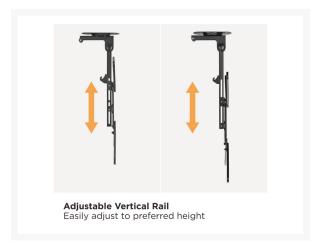

#### **Short Description**

- Max. Load Capacity: 20kg
- Max. VESA: 400x400
- Folding Design: save space when Screen not be used.
- Telescopic height adjustment for optimum visibility
- Freely angling and swiveling for different viewing angles
- Flexible Sliding Rails: to adjusting screen height
- VESA standards compliant