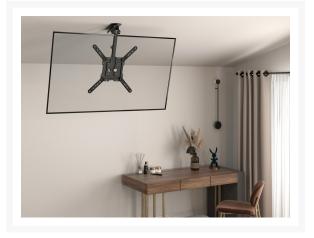

#### **Description**

The Equip 650375 23"-55" Ceiling Mount TV Bracket is a versatile and practical solution for mounting your television on the ceiling. This bracket is designed to accommodate TVs with screen sizes ranging from 23 inches to 55 inches, offering flexibility for various viewing setups.

Installation is straightforward, and the bracket is compatible with a range of ceiling heights. The versatile design is ideal for both residential and commercial settings, such as living rooms, bedrooms, conference rooms, or retail spaces.