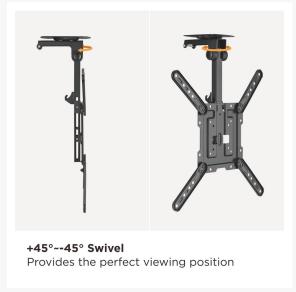

#### **Short Description**

- Max. Load Capacity: 20kg
- Max. VESA: 400x400
- Folding Design: save space when Screen not be used.
- Telescopic height adjustment for optimum visibility
- Freely angling and swiveling for different viewing angles
- Flexible Sliding Rails: to adjusting screen height
- VESA standards compliant

Featuring a sturdy and durable construction, the ceiling mount TV bracket ensures

stability and secure support for your television. The adjustable design allows you to customize the viewing angle, making it suitable for a variety of room configurations. This is particularly useful for spaces where wall mounting may not be practical or desired.

## **Additional Information**

| Color                        | Black                                                                                                              |
|------------------------------|--------------------------------------------------------------------------------------------------------------------|
| EAN                          | 4015867236116                                                                                                      |
| Model Number                 | 650375                                                                                                             |
| Approval and Compliance      | RoHS & REACH                                                                                                       |
| Package Contents             | Ceiling Mount TV Bracket User Manual Screws<br>kits                                                                |
| Dimensions (W x D x H)       | 614 x 435 x 165 mm                                                                                                 |
| Product weight (kg)          | 2.11                                                                                                               |
| Cable management             | No                                                                                                                 |
| Installation                 | Ceiling Mounted                                                                                                    |
| Distance to wall             | 83mm                                                                                                               |
| Load Capacity (kg)           | 20                                                                                                                 |
| Material                     | Stainless Steel                                                                                                    |
| Pan (Swivel) range           | +45°~-45°                                                                                                          |
| Screens support quantity     | 1                                                                                                                  |
| Support Curved TV (Monitors) | Yes                                                                                                                |
| Tilt range                   | 0/-80°                                                                                                             |
| VESA compatibility           | 75x75,100x100,100x200,<br>200x100,200x200,200x300,<br>300x200,200x400,400x200,<br>300x300,300x400,400x300, 400x400 |
| Mount                        | Ceiling mount                                                                                                      |
|                              |                                                                                                                    |