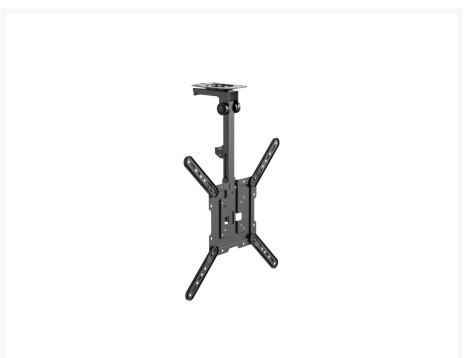

# 650375 23"-55" Ceiling Mount TV Bracket

#### **Short Description**

- Max. Load Capacity: 20kg
- Max. VESA: 400x400
- Folding Design: save space when Screen not be used.
- Telescopic height adjustment for optimum visibility
- Freely angling and swiveling for different viewing angles
- Flexible Sliding Rails: to adjusting screen height
- VESA standards compliant

#### **Description**

The Equip 650375 23"-55" Ceiling Mount TV Bracket is a versatile and practical solution for mounting your television on the ceiling. This bracket is designed to accommodate TVs with screen sizes ranging from 23 inches to 55 inches, offering flexibility for various viewing setups.