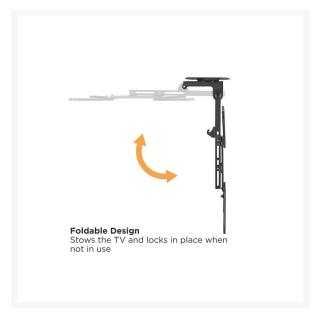

#### **Short Description**

- Max. Load Capacity: 20kg
- Max. VESA: 400x400
- Folding Design: save space when Screen not be used.
- Telescopic height adjustment for optimum visibility
- Freely angling and swiveling for different viewing angles
- Flexible Sliding Rails: to adjusting screen height
- VESA standards compliant

Featuring a sturdy and durable construction, the ceiling mount TV bracket ensures

stability and secure support for your television. The adjustable design allows you to customize the viewing angle, making it suitable for a variety of room configurations. This is particularly useful for spaces where wall mounting may not be practical or desired.