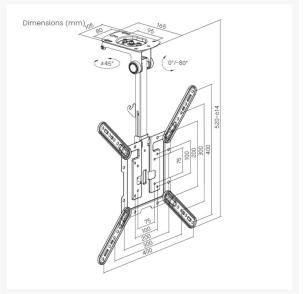

## **Additional Information**

| Color                        | Black                                                                                                              |
|------------------------------|--------------------------------------------------------------------------------------------------------------------|
| EAN                          | 4015867236116                                                                                                      |
| Model Number                 | 650375                                                                                                             |
| Approval and Compliance      | RoHS & REACH                                                                                                       |
| Package Contents             | Ceiling Mount TV Bracket User Manual Screws<br>kits                                                                |
| Dimensions (W x D x H)       | 614 x 435 x 165 mm                                                                                                 |
| Product weight (kg)          | 2.11                                                                                                               |
| Cable management             | No                                                                                                                 |
| Installation                 | Ceiling Mounted                                                                                                    |
| Distance to wall             | 83mm                                                                                                               |
| Load Capacity (kg)           | 20                                                                                                                 |
| Material                     | Stainless Steel                                                                                                    |
| Pan (Swivel) range           | +45°~-45°                                                                                                          |
| Screens support quantity     | 1                                                                                                                  |
| Support Curved TV (Monitors) | Yes                                                                                                                |
| Tilt range                   | 0/-80°                                                                                                             |
| VESA compatibility           | 75x75,100x100,100x200,<br>200x100,200x200,200x300,<br>300x200,200x400,400x200,<br>300x300,300x400,400x300, 400x400 |
| Mount                        | Ceiling mount                                                                                                      |
|                              |                                                                                                                    |