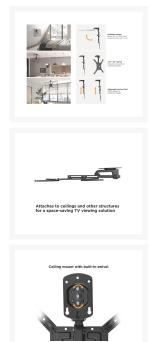

#### **Description**

The Equip 650375 23"-55" Ceiling Mount TV Bracket is a versatile and practical solution for mounting your television on the ceiling. This bracket is designed to accommodate TVs with screen sizes ranging from 23 inches to 55 inches, offering flexibility for various viewing setups.

Featuring a sturdy and durable construction, the ceiling mount TV bracket ensures

stability and secure support for your television. The adjustable design allows you to customize the viewing angle, making it suitable for a variety of room configurations. This is particularly useful for spaces where wall mounting may not be practical or desired.

Installation is straightforward, and the bracket is compatible with a range of ceiling heights. The versatile design is ideal for both residential and commercial settings, such as living rooms, bedrooms, conference rooms, or retail spaces.