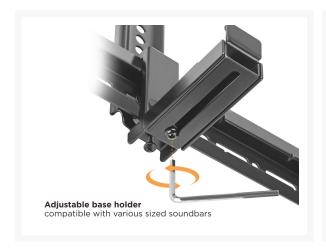

#### **Short Description**

- Max. Load Capacity: 15Kg
- Compatible VESA size: up to 800x400mm Max.
- Applicable Device size: Soundbar(Width:86~155mm)
- High Compatibility: support most any popular devices
- EVA padded base prevents vibration noise
- Anti-fall hooks firmly secure the soundbar
- One-fit-all design makes mounting the soundbar above or below the TV possible
- Multiple installation options