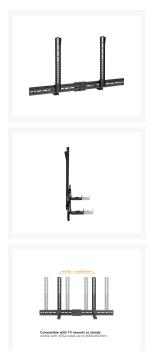

#### **Short Description**

- Max. Load Capacity: 15Kg
- Compatible VESA size: up to 800x400mm Max.
- Applicable Device size: Soundbar(Width:86~155mm)
- High Compatibility: support most any popular devices
- EVA padded base prevents vibration noise
- Anti-fall hooks firmly secure the soundbar
- One-fit-all design makes mounting the soundbar above or below the TV possible
- Multiple installation options

### **Description**

The Universal Soundbar Mount is a versatile solution for seamlessly integrating your soundbar into your home entertainment setup. With an adjustable design compatible with various soundbar models, this mount ensures easy installation and a customized fit. Its sturdy construction provides a secure platform, reducing clutter and optimizing audio performance. Designed for compatibility with a range of TV sizes, the Universal Soundbar

Mount enhances your viewing experience by elevating sound placement. Say goodbye to tangled wires, as this mount often features integrated cable management for a neat and organized appearance. Elevate your audio experience and streamline your entertainment area with the Universal Soundbar Mount.