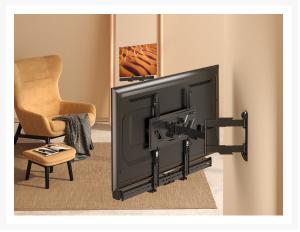

### **Description**

The Universal Soundbar Mount is a versatile solution for seamlessly integrating your soundbar into your home entertainment setup. With an adjustable design compatible with various soundbar models, this mount ensures easy installation and a customized fit. Its sturdy construction provides a secure platform, reducing clutter and optimizing audio performance. Designed for compatibility with a range of TV sizes, the Universal Soundbar

Mount enhances your viewing experience by elevating sound placement. Say goodbye to tangled wires, as this mount often features integrated cable management for a neat and organized appearance. Elevate your audio experience and streamline your entertainment area with the Universal Soundbar Mount.