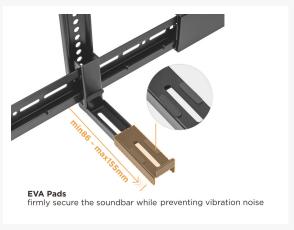

#### **Short Description**

- Max. Load Capacity: 15Kg
- Compatible VESA size: up to 800x400mm Max.
- Applicable Device size: Soundbar(Width:86~155mm)
- High Compatibility: support most any popular devices
- EVA padded base prevents vibration noise
- Anti-fall hooks firmly secure the soundbar
- One-fit-all design makes mounting the soundbar above or below the TV possible
- Multiple installation options