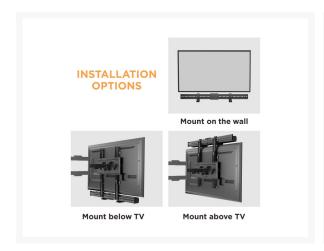

#### **Short Description**

- Max. Load Capacity: 15Kg
- Compatible VESA size: up to 800x400mm Max.
- Applicable Device size: Soundbar(Width:86~155mm)
- High Compatibility: support most any popular devices
- EVA padded base prevents vibration noise
- Anti-fall hooks firmly secure the soundbar
- One-fit-all design makes mounting the soundbar above or below the TV possible
- Multiple installation options