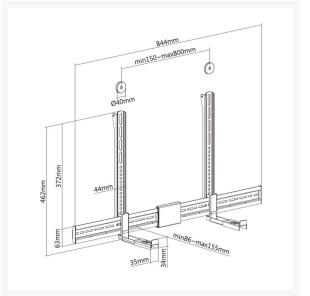

#### **Additional Information**

| Color                   | Black                                                                |
|-------------------------|----------------------------------------------------------------------|
| EAN                     | 4015867236123                                                        |
| Model Number            | 650895                                                               |
| Approval and Compliance | RoHS & REACH                                                         |
| Package Contents        | Universal Soundbar Mount User Manual Screws<br>kits                  |
| Dimensions (W x D x H)  | 195 x 844 x 462 mm                                                   |
| Product weight (kg)     | 2.5                                                                  |
| Cable management        | No                                                                   |
| Bracket type            | Fixed                                                                |
| Installation            | Double Stud,Solid Wall Mounted,VESA<br>Compatible                    |
| Load Capacity (kg)      | 15                                                                   |
| Material                | Plastic, Stainless Steel                                             |
| Mount                   | Wall mount                                                           |
| VESA compatibility      | 200x200,300x200,400x200,<br>300x300,400x300,400x400, 600x400,800x400 |