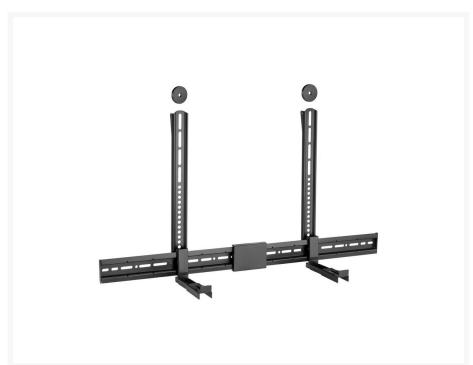

#### **Short Description**

- Max. Load Capacity: 15Kg
- Compatible VESA size: up to 800x400mm Max.
- Applicable Device size: Soundbar(Width:86~155mm)
- High Compatibility: support most any popular devices
- EVA padded base prevents vibration noise
- Anti-fall hooks firmly secure the soundbar
- One-fit-all design makes mounting the soundbar above or below the TV possible
- Multiple installation options

### **Description**

The Universal Soundbar Mount is a versatile solution for seamlessly integrating your soundbar into your home entertainment setup. With an adjustable design compatible with various soundbar models, this mount ensures easy installation and a customized fit. Its sturdy construction provides a secure platform, reducing clutter and optimizing audio performance. Designed for compatibility with a range of TV sizes, the Universal Soundbar