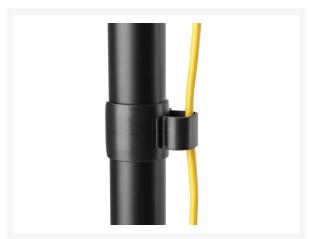

Installation is typically straightforward, and the mount is compatible with various wall surfaces. The single-arm design provides flexibility in adjusting the monitor to your preferred viewing position. Additionally, integrated cable management helps keep your workspace tidy by organizing and concealing cables.