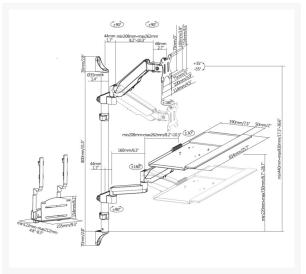

## **Additional Information**

| Approval and Compliance       | RoHS & REACH                                                      |
|-------------------------------|-------------------------------------------------------------------|
| Package Contents              | Monitor Wall Mounted Bracket CPU Mount User<br>Manual Screws kits |
| Dimensions (W x D x H)        | 654 x 635 x 1066 mm                                               |
| Product weight (kg)           | 9.48                                                              |
| Cable management              | Yes                                                               |
| Quick Installation VESA Plate | Yes                                                               |
| Compatible Display Size       | 17"-32"                                                           |
| Installation                  | Wall Mounted                                                      |
| Height range                  | 510mm                                                             |
| Load Capacity (kg)            | 8kg                                                               |
| Material                      | Plastic, Stainless Steel, Aluminum                                |
| Mount                         | Wall mount                                                        |
| Pan (Swivel) range            | +90°~-90°                                                         |
| Screen Rotation               | +180°~-180°                                                       |
| Screens support quantity      | 1                                                                 |
| Support Curved TV (Monitors)  | Yes                                                               |
| Tilt range                    | +35°~-35°                                                         |
| VESA compatibility            | 75x75,100x100                                                     |
| Color                         | Black                                                             |
| EAN                           | 4015867236253                                                     |
| Model Number                  | 650170                                                            |
|                               |                                                                   |