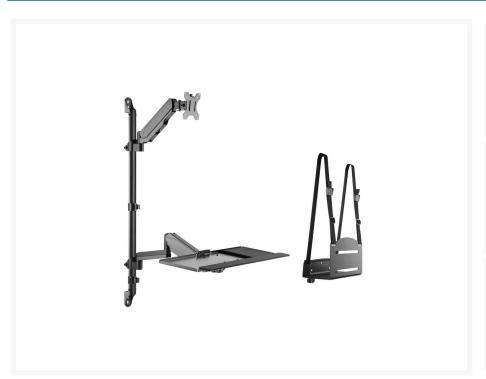

#### **Description**

The Equip 650170 17"-32" Single Monitor Wall-Mounted Workstation is a space-saving and ergonomic solution for creating a streamlined and efficient workspace. Designed to

support monitors ranging from 17 inches to 32 inches in size, this wall-mounted workstation is ideal for those who want to free up desk space and customize their viewing setup.

Featuring a sturdy and adjustable design, the wall-mounted workstation allows you to position your monitor at the desired height and angle for optimal comfort and productivity. This is particularly useful in environments where floor space is limited, such as offices, studios, or home offices.

Installation is typically straightforward, and the mount is compatible with various wall surfaces. The single-arm design provides flexibility in adjusting the monitor to your preferred viewing position. Additionally, integrated cable management helps keep your workspace tidy by organizing and concealing cables.