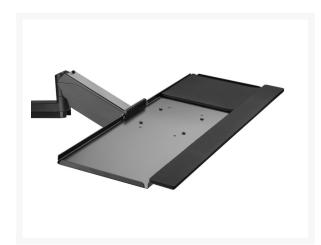

#### **Short Description**

- Max. Load Capacity: 8kg
- Keyboard Tray Load Capacity: 1kg
- Max. VESA: 100x100
- Gas spring structure offers perfect counterbalance presentation in all directions
- Full-Motion Mechanism: for the most optimized viewing position
- Upgraded Keyboard Tray: provides comfort for your wrists
- VESA standards compliant
- Free-tilting design for multiple monitor viewing angles
- Detachable VESA Plate Design
- Portrait or Landscape viewing : fits any installation
- Cable clips keep cables organized and protected
- Included CPU Mount: PC computer on the wall to save space

#### **Description**

The Equip 650170 17"-32" Single Monitor Wall-Mounted Workstation is a space-saving and ergonomic solution for creating a streamlined and efficient workspace. Designed to

support monitors ranging from 17 inches to 32 inches in size, this wall-mounted workstation is ideal for those who want to free up desk space and customize their viewing setup.