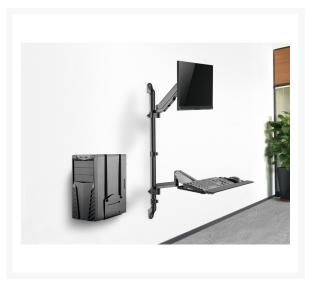

#### **Description**

The Equip 650170 17"-32" Single Monitor Wall-Mounted Workstation is a space-saving and ergonomic solution for creating a streamlined and efficient workspace. Designed to

support monitors ranging from 17 inches to 32 inches in size, this wall-mounted workstation is ideal for those who want to free up desk space and customize their viewing setup.

Featuring a sturdy and adjustable design, the wall-mounted workstation allows you to position your monitor at the desired height and angle for optimal comfort and productivity. This is particularly useful in environments where floor space is limited, such as offices, studios, or home offices.

Installation is typically straightforward, and the mount is compatible with various wall surfaces. The single-arm design provides flexibility in adjusting the monitor to your preferred viewing position. Additionally, integrated cable management helps keep your workspace tidy by organizing and concealing cables.