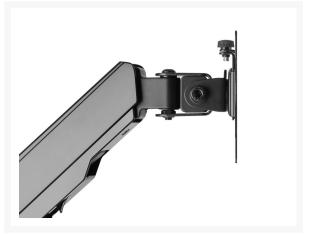

#### **Short Description**

- Max. Load Capacity: 8kg
- Keyboard Tray Load Capacity: 1kg
- Max. VESA: 100x100
- Gas spring structure offers perfect counterbalance presentation in all directions
- Full-Motion Mechanism: for the most optimized viewing position
- Upgraded Keyboard Tray: provides comfort for your wrists
- VESA standards compliant
- Free-tilting design for multiple monitor viewing angles
- Detachable VESA Plate Design
- Portrait or Landscape viewing : fits any installation
- Cable clips keep cables organized and protected
- Included CPU Mount: PC computer on the wall to save space