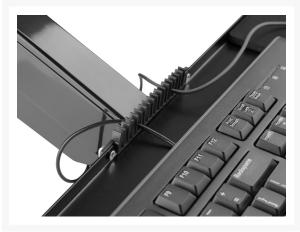

#### **Short Description**

- Max. Load Capacity: 8kg
- Keyboard Tray Load Capacity: 1kg
- Max. VESA: 100x100
- Gas spring structure offers perfect counterbalance presentation in all directions
- Full-Motion Mechanism: for the most optimized viewing position
- Upgraded Keyboard Tray: provides comfort for your wrists
- VESA standards compliant
- Free-tilting design for multiple monitor viewing angles
- Detachable VESA Plate Design
- Portrait or Landscape viewing : fits any installation
- Cable clips keep cables organized and protected
- Included CPU Mount: PC computer on the wall to save space

Installation is typically straightforward, and the mount is compatible with various wall surfaces. The single-arm design provides flexibility in adjusting the monitor to your preferred viewing position. Additionally, integrated cable management helps keep your workspace tidy by organizing and concealing cables.