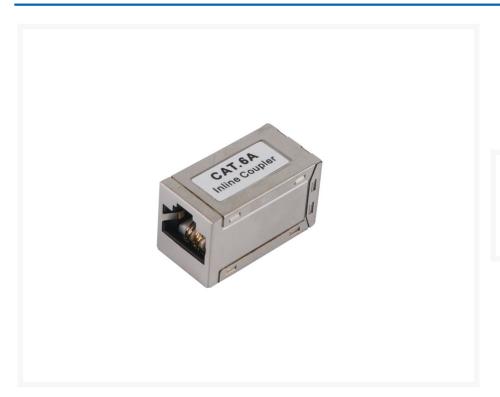

# 221171 Cat.6A Shielded Modular Inline Coupler

### **Short Description**

- Pin configuration: 1:1
- Gold Flash Contact
- Shielded
- RJ45 Jack x 2

#### **Description**

The equip® Inline Coupler features two RJ45 jacks, designed to bridge two RJ45 cables together. The connector is fully shielded and with gold flash contact to guarantee an