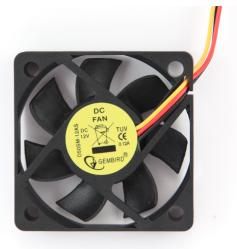

D50SM-12AS

# 50 mm sleeve bearing cooling fan, 12 V

- A better airflow inside your system increases its stability. Keep your equipment cool and prevent it from overheating with this cooler fan.
- Cools your case
- Durable and reliable
- Up to 4200 RPM

#### Karakteristike

- Durable sleeve bearing cooling fan
- Connector type: 3 Pins
- Cable length: 250 mm
- Speed up to 4200 RPM
- Super-silent

# Specifikacije

Rated voltage: 12VDC
Operation voltage: 6V~14V
Rated current: 0.12A
Rated power (max): 1.44W
Starting voltage: 6V
Locked current: 0.16A
Insulation type: UL: Class A
Speed (max): 4200RPM±10%
Maximum air flow: 8.34CFM