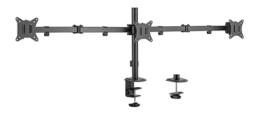

# Adjustable desk 3-display mounting arm (rotate, tilt, swivel), 17"-27", up to 7 kg

- Position your screen perfectly
- Lightweight and tilting design

#### **Features**

- Monitor desk mount with triple monitor arm
- Arms allow to swivel, extend, retract or tilt your display and enables rotating the displays from landscape-to-portrait mode, etc
- Durable strong desk clamp for easy and secure fixation on your desk
- Practical cable clips in the arms
- Works with almost any LCD monitor (max. 27")
- VESA compatible (100 x 100 mm and 75 x 75 mm)

## **Specifications**

Material: steel, plastic, aluminum Surface finish: powder coating Color: fine texture black Fit screen size: 17"-27"

Weight capacity (per screen): 7 kg Vesa compatible: 100x100, 75x75 mm

Tilt range: +45°~-45° Swivel range: +90°~-90° Screen rotation: +180°~-180° Installation: grommet, clamp

Suggested desktop thickness: clamp:10~85mm, grommet:10~40mm

Cable management: yes Net weight: 5.2 kg