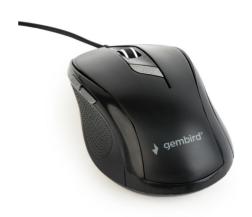

# Wired optical mouse, USB, black

### **COMFORT AND PRECISION**

- Compact & lightweight design
- Plug & Play no drivers required
- No mouse pad required

#### **Features**

- 6-button wired optical mouse
- CPI button for quick resolution changes (400 1600 DPI)
- Next/Previous buttons for faster Internet browsing
- Works on most surfaces

# Specifications

Interface: USB, 1.35 m cable

Optical resolution: 400-800-1200-1600 DPI Power consumption: 5 V DC up to 5 mA

Dimensions: 1106838mm

Net weight: 74g