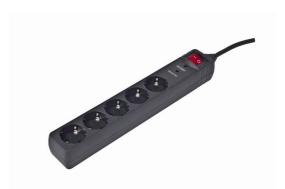

# Surge protector, 5 sockets, 4.5 m, black

SPG5-C-15

#### **PURE POWER**

- Protects valuable equipment from harmful power surges
- Suitable for high power consumption devices
- Indicates correct grounding
- Self-diagnostic
- Safe for children

## **Specifications**

Maximum total power load: 250 V AC, up to 16 A, 50/60 Hz

Maximum surge voltage 6000 V, maximum spike current 9000 A, energy 2500 **Joules** 

Sockets: 5 X German (Schuko) type Illuminated power rocker switch

German (Schuko) plug 16 A 1.5mm2 power cord, 4.5 m

**Grounding indicator** Self-diagnostic indicator Dimensions: 330 x 56 x 45 mm Temperature range: -5...+40 °C

Net weight: 0.5 Kg

#### **Features**

- Built-in surge protection
- Designed for electrical loads up to 16 A
- High quality flame-retardant plastic case
- Monitors correct grounding of the wall socket
- Monitors correct work of protection circuit - Child protection shutters on each socket