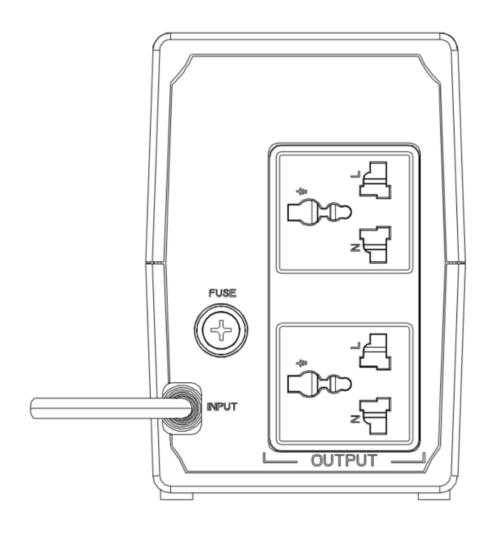

# Specification

| Power                 |                                                                                    |
|-----------------------|------------------------------------------------------------------------------------|
| Power                 | 100014 / 50014                                                                     |
| UPS Capacity          | 1000 VA / 600 W                                                                    |
| Input                 |                                                                                    |
| Input Voltage Range   | 140 VAC to 290 VAC                                                                 |
| Input Frequency       | 50/60 Hz self-adaptive                                                             |
| Plug Type             | Schuko                                                                             |
| Output                |                                                                                    |
| Output Voltage Range  | 210 VAC to 235 VAC                                                                 |
| Output Frequency      | 50/60 Hz ± 0.5 Hz self-adaptive                                                    |
| Transfer Time         | ≤ 10 ms                                                                            |
| Waveform              | PWM                                                                                |
| Outlet Type           | Universal                                                                          |
| Outlet Number         | 2                                                                                  |
| Battery               |                                                                                    |
| Battery Type          | 12 V/9 Ah, lead-acid battery                                                       |
| Recharge Time         | 4-6 hours recover to 90% capacity                                                  |
|                       | Run time at 60w: 60 min                                                            |
| Typical Backup Time   | Run time at 150w: 15 min                                                           |
|                       | Run time at 300w: 2 min                                                            |
| Interface             |                                                                                    |
| Communicate Ports     | No                                                                                 |
| Protection            |                                                                                    |
| Full Protection       | Surge protection, Overload protection, Discharge protection, Overcharge protection |
| Indicator             |                                                                                    |
| Display               | LED indicator                                                                      |
|                       | Working Mode (AC Mode): Solid green                                                |
|                       | Charging Mode (DC Mode): Solid red                                                 |
|                       | Overloading Mode: Flashing yellow                                                  |
| Alarm                 | Charging Mode (DC mode): Sounding every 8 seconds                                  |
|                       | Low Battery: Sounding every second                                                 |
|                       | Overloading Mode: Sounding every 0.5 seconds                                       |
|                       | Fault: Continuously sounding                                                       |
| General               |                                                                                    |
| Operating Temperature | 0 °C to 40 °C (32 °F to 104 °F)                                                    |
| Operating Humidity    | 30% to 90% (non-condensing)                                                        |
| Dimension             | 274 mm × 95 mm × 139 mm (10.79" × 3.74" × 5.47")                                   |
| Weight                | Approx. 5.4 kg (11.9 lb)                                                           |
|                       |                                                                                    |