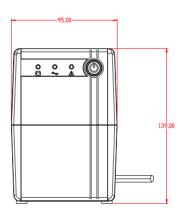

### Dimension

Headquarters No.555 Qianmo Road, Binjiang District, Hangzhou 310051, China T +86-571-8807-5998 www.hikvision.com

Follow us on social media to get the latest product and solution information.

# Specification

| Power                 |                                                                                    |
|-----------------------|------------------------------------------------------------------------------------|
| Power                 | 100014 / 50014                                                                     |
| UPS Capacity          | 1000 VA / 600 W                                                                    |
| Input                 |                                                                                    |
| Input Voltage Range   | 140 VAC to 290 VAC                                                                 |
| Input Frequency       | 50/60 Hz self-adaptive                                                             |
| Plug Type             | Schuko                                                                             |
| Output                |                                                                                    |
| Output Voltage Range  | 210 VAC to 235 VAC                                                                 |
| Output Frequency      | 50/60 Hz ± 0.5 Hz self-adaptive                                                    |
| Transfer Time         | ≤ 10 ms                                                                            |
| Waveform              | PWM                                                                                |
| Outlet Type           | Universal                                                                          |
| Outlet Number         | 2                                                                                  |
| Battery               |                                                                                    |
| Battery Type          | 12 V/9 Ah, lead-acid battery                                                       |
| Recharge Time         | 4-6 hours recover to 90% capacity                                                  |
|                       | Run time at 60w: 60 min                                                            |
| Typical Backup Time   | Run time at 150w: 15 min                                                           |
|                       | Run time at 300w: 2 min                                                            |
| Interface             |                                                                                    |
| Communicate Ports     | No                                                                                 |
| Protection            |                                                                                    |
| Full Protection       | Surge protection, Overload protection, Discharge protection, Overcharge protection |
| Indicator             |                                                                                    |
| Display               | LED indicator                                                                      |
|                       | Working Mode (AC Mode): Solid green                                                |
|                       | Charging Mode (DC Mode): Solid red                                                 |
|                       | Overloading Mode: Flashing yellow                                                  |
| Alarm                 | Charging Mode (DC mode): Sounding every 8 seconds                                  |
|                       | Low Battery: Sounding every second                                                 |
|                       | Overloading Mode: Sounding every 0.5 seconds                                       |
|                       | Fault: Continuously sounding                                                       |
| General               |                                                                                    |
| Operating Temperature | 0 °C to 40 °C (32 °F to 104 °F)                                                    |
| Operating Humidity    | 30% to 90% (non-condensing)                                                        |
| Dimension             | 274 mm × 95 mm × 139 mm (10.79" × 3.74" × 5.47")                                   |
| Weight                | Approx. 5.4 kg (11.9 lb)                                                           |
|                       |                                                                                    |