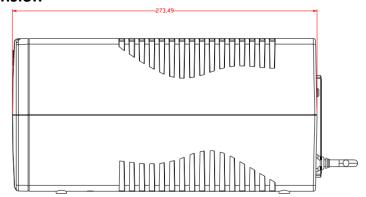

### Dimension

Headquarters No.555 Qianmo Road, Binjiang District, Hangzhou 310051, China T +86-571-8807-5998 www.hikvision.com

Follow us on social media to get the latest product and solution information.

# Specification

| Power                 |                                                                                    |
|-----------------------|------------------------------------------------------------------------------------|
| Power                 | 100014 / 50014                                                                     |
| UPS Capacity          | 1000 VA / 600 W                                                                    |
| Input                 |                                                                                    |
| Input Voltage Range   | 140 VAC to 290 VAC                                                                 |
| Input Frequency       | 50/60 Hz self-adaptive                                                             |
| Plug Type             | Schuko                                                                             |
| Output                |                                                                                    |
| Output Voltage Range  | 210 VAC to 235 VAC                                                                 |
| Output Frequency      | 50/60 Hz ± 0.5 Hz self-adaptive                                                    |
| Transfer Time         | ≤ 10 ms                                                                            |
| Waveform              | PWM                                                                                |
| Outlet Type           | Universal                                                                          |
| Outlet Number         | 2                                                                                  |
| Battery               |                                                                                    |
| Battery Type          | 12 V/9 Ah, lead-acid battery                                                       |
| Recharge Time         | 4-6 hours recover to 90% capacity                                                  |
|                       | Run time at 60w: 60 min                                                            |
| Typical Backup Time   | Run time at 150w: 15 min                                                           |
|                       | Run time at 300w: 2 min                                                            |
| Interface             |                                                                                    |
| Communicate Ports     | No                                                                                 |
| Protection            |                                                                                    |
| Full Protection       | Surge protection, Overload protection, Discharge protection, Overcharge protection |
| Indicator             |                                                                                    |
| Display               | LED indicator                                                                      |
|                       | Working Mode (AC Mode): Solid green                                                |
|                       | Charging Mode (DC Mode): Solid red                                                 |
|                       | Overloading Mode: Flashing yellow                                                  |
| Alarm                 | Charging Mode (DC mode): Sounding every 8 seconds                                  |
|                       | Low Battery: Sounding every second                                                 |
|                       | Overloading Mode: Sounding every 0.5 seconds                                       |
|                       | Fault: Continuously sounding                                                       |
| General               |                                                                                    |
| Operating Temperature | 0 °C to 40 °C (32 °F to 104 °F)                                                    |
| Operating Humidity    | 30% to 90% (non-condensing)                                                        |
| Dimension             | 274 mm × 95 mm × 139 mm (10.79" × 3.74" × 5.47")                                   |
| Weight                | Approx. 5.4 kg (11.9 lb)                                                           |
|                       |                                                                                    |