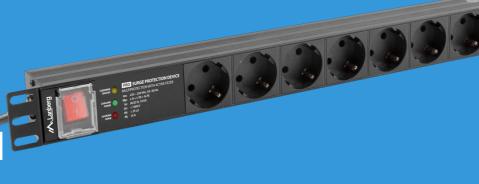

## POWER DISTRIBUTION UNIT

- High current capacity
- Convenient installation
- Surge protection

## **PRODUCT SPECIFICATION:**

| Outlet type               | Type F             |
|---------------------------|--------------------|
| Number of outlets         | 7                  |
| Plug type                 | Uni-schuko         |
| Cable length              | 200 cm             |
| Overcurrent protection    | Automatic fuse     |
| Number of fuses           | 1                  |
| Fuse response time        | 25 ns              |
| Current rate              | 16 A               |
| Maximum power             | 4 000 W            |
| Protections               | Surge protection   |
| Colour                    | Black              |
| Specialized               | Rack               |
| Switch                    | Yes                |
| Size                      | 19",               |
| Mounting direction        | Horizontal         |
| Mounting holes            | Yes                |
| Material                  | Aluminium          |
| Dimensions                | 45 x 481,7 x 45 mm |
| Weight                    | 0,82 kg            |
| Required amount of screws | 4                  |