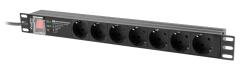

## POWER DISTRIBUTION UNIT

- High current capacity
- Convenient installation
- Surge protection

## **PRODUCT SPECIFICATION:**

| Outlet type               | Type F             |
|---------------------------|--------------------|
| Number of outlets         | 7                  |
| Plug type                 | Uni-schuko         |
| Cable length              | 200 cm             |
| Overcurrent protection    | Automatic fuse     |
| Number of fuses           | 1                  |
| Fuse response time        | 25 ns              |
| Current rate              | 16 A               |
| Maximum power             | 4 000 W            |
| Protections               | Surge protection   |
| Colour                    | Black              |
| Specialized               | Rack               |
| Switch                    | Yes                |
| Size                      | 19",               |
| Mounting direction        | Horizontal         |
| Mounting holes            | Yes                |
| Material                  | Aluminium          |
| Dimensions                | 45 x 481,7 x 45 mm |
| Weight                    | 0,82 kg            |
| Required amount of screws | 4                  |