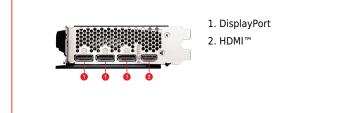

# **SPECIFICATIONS**

| Model Name                     | GeForce RTX™ 4060 Ti 8G VENTUS 2X BLACK<br>E1 OC                                                                                                                      |
|--------------------------------|-----------------------------------------------------------------------------------------------------------------------------------------------------------------------|
| Graphics Processing Unit       | NVIDIA <sup>®</sup> GeForce RTX <sup>™</sup> 4060 Ti                                                                                                                  |
| Interface                      | PCI Express <sup>®</sup> Gen 4 x16 (uses x8)                                                                                                                          |
| Core Clocks                    | Extreme Performance: 2580 MHz (MSI<br>Center)<br>Boost: 2565 MHz                                                                                                      |
| CUDA <sup>®</sup> CORES        | 4352 Units                                                                                                                                                            |
| Memory Speed                   | 18 Gbps                                                                                                                                                               |
| Memory                         | 8GB GDDR6                                                                                                                                                             |
| Memory Bus                     | 128-bit                                                                                                                                                               |
| Output                         | DisplayPort x 3 (v1.4a)<br>HDMI <sup>™</sup> x 1 (Supports 4K@120Hz HDR and<br>8K@60Hz HDR and Variable Refresh Rate<br>(VRR) as specified in HDMI <sup>™</sup> 2.1a) |
| HDCP Support                   | Y                                                                                                                                                                     |
| Power consumption              | 165 W                                                                                                                                                                 |
| Power connectors               | 8-pin x 1                                                                                                                                                             |
| Recommended PSU                | 550 W                                                                                                                                                                 |
| Card Dimension (mm)            | 199 x 120 x 42 mm                                                                                                                                                     |
| Weight (Card / Package)        | 566 g / 771 g                                                                                                                                                         |
| DirectX Version Support        | 12 Ultimate                                                                                                                                                           |
| <b>OpenGL Version Support</b>  | 4.6                                                                                                                                                                   |
| Maximum Displays               | 4                                                                                                                                                                     |
| G-SYNC <sup>®</sup> technology | Y                                                                                                                                                                     |
| Digital Maximum Resolution     | 7680 x 4320                                                                                                                                                           |

# **CONNECTIONS**