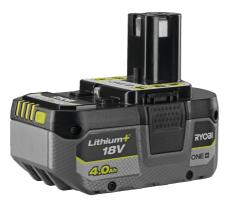

## 18V ONE+<sup>™</sup> 4.0Ah Lithium+ Compact Battery RB1840X

## **SÃOBI**<sup>®</sup>

- Powerful 4.0Ah Lithium+ battery gives more power, longer runtimes and better durability than previous Ryobi® lithium technologies
- 4 Stage fuel gauge displays remaining power (100%, 75%, 50%, 25%)
- IntelliCell<sup>™</sup> technology monitors and balances individual cells to maximise run-times, storage life and safety
- Tough pack design with built in impact protection for long term durability
- Drive up to 1240 4x32mm screws with R18DD3
- Cut up to 88 metres of 13mm plywood with R18CS
- Runtime can vary by tool, battery and application

| ver                    | 18V            |
|------------------------|----------------|
| ery pack capacity (Ah) | 4.0            |
| ght (kg)               | 0.7            |
| cle Number             | 5133005053     |
| ery type               | Li-ion         |
| rger included          | No             |
| Code 489               | 92210194718    |
| of batteries supplied  | 1              |
| plied in Bli           | ster packaging |
| age (V)                | 18             |
| plied in Bli           | ster pa        |