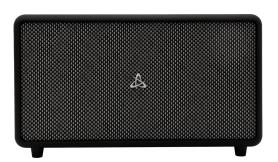

## SPEAKER SBOX BLUETOOTH BT-60 **TANGO Black 60W**

## **DESCRIPTION**

Introducing the SBOX TANGO Bluetooth speaker: With BT 5.3, it delivers crisp sound with 60W output power. Featuring a bass driver of 127mm and two treble drivers of 63.5mm each, it offers a dynamic audio experience. With versatile connectivity options and a sleek white design, it complements any lifestyle.

Illumination: No

Color: Black

Interface: USB 2.0, Bluetooth, AUX 3.5mm, TYPE-C,TWS

Material: PU Appearance/Wood/Plastic/Aluminium