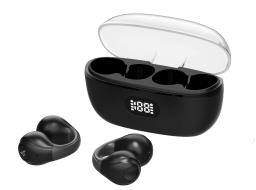

## DESCRIPTION

Introducing SBOX OWS14: Bluetooth open-ear headphones offering a frequency response of 20-20000Hz. With a sleek black design and lightweight plastic construction, they deliver clear sound with a sensitivity of 105dB. Powered by Bluetrum JL 6983D chip, they provide up to 4 hours of talk/music time, perfect for your active lifestyle.

## SPECIFICATIONS

Dimensions (mm): 16x30x25(earphone) / 28x70x40(charging case) Headphones sensitivity (dB): 105 +/- 3 Stand-by time (h): 22 Charging time (h): 1-2 Headset type: Bluetooth, Open-ear Driver size (mm): 13 Frequency response (Hz): 20-20000 Range (m): 10 Battery: Lithium-polymer, 40mAh earphone + 200mAh charging case Talk time / music time (h): 4 Color: Black Material: Plastic Interface: Bluetooth 5.3 + BR + EDR + BLE / Type-C (for charging) Headphones impedance (Ohm): 32 Chip: Bluetrum JL 6983D