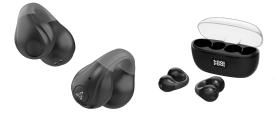

## DESCRIPTION

Introducing SBOX OWS14: Bluetooth open-ear headphones offering a frequency response of 20-20000Hz. With a sleek black design and lightweight plastic construction, they deliver clear sound with a sensitivity of 105dB. Powered by Bluetrum JL 6983D chip, they provide up to 4 hours of talk/music time, perfect for your active lifestyle.

## SPECIFICATIONS

Dimensions (mm): 16x30x25(earphone) / 28x70x40(charging case) Headphones sensitivity (dB): 105 +/- 3 Stand-by time (h): 22 Charging time (h): 1-2 Headset type: Bluetooth, Open-ear Driver size (mm): 13 Frequency response (Hz): 20-20000 Range (m): 10 Battery: Lithium-polymer, 40mAh earphone + 200mAh charging case Talk time / music time (h): 4 Color: Black Material: Plastic Interface: Bluetooth 5.3 + BR + EDR + BLE / Type-C (for charging) Headphones impedance (Ohm): 32 Chip: Bluetrum JL 6983D