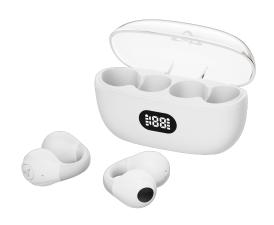

## EARBUDS Headphones + microphone SBOX Bluetooth EB-OWS14 White

## **DESCRIPTION**

Introducing SBOX OWS14: Bluetooth open-ear headphones offering a frequency response of 20-20000Hz. With a sleek white design and lightweight plastic construction, they deliver clear sound with a sensitivity of 105dB. Powered by Bluetrum JL 6983D chip, they provide up to 4 hours of talk/music time, perfect for your active lifestyle.

## **SPECIFICATIONS**

Dimensions (mm): 16x30x25(earphones) / 28x70x40(charging

case)

Headphones sensitivity (dB): 105 +/- 3

Stand-by time (h): 22 Charging time (h): 1-2

Headset type: Bluetooth, Open-ear

Driver size (mm): 13