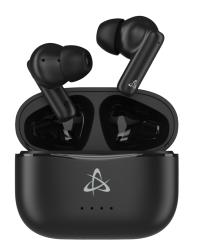

## EARBUDS Headphones + microphone SBOX Bluetooth EB-TWS05 Black

## DESCRIPTION

Introducing SBOX TWS05: Bluetooth in-ear headphones with a frequency response of 20-20000Hz. Featuring a lightweight plastic build, they offer clear sound with a sensitivity of 97dB. Powered by Bluetrum JL 7023 chip, they provide up to 4 hours of talk/music time, perfect for your daily activities.