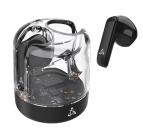

## **DESCRIPTION**

Introducing SBOX TWS12: Bluetooth in-ear headphones offering a frequency response of 20-20000Hz. With a sleek black design and lightweight plastic construction, they provide clear, immersive sound. Powered by Bluetrum 5656 chip, they offer up to 5 hours of talk/music time, perfect for your active lifestyle.

## **SPECIFICATIONS**

Dimensions (mm): 18x18x32(earphone) / 42x41x47(charging

case)

Headphones sensitivity (dB): 102 +/- 3

Charging time (h): 1-2

Headset type: Bluetooth, In-ear

Driver size (mm): 13

Frequency response (Hz): 20-20000