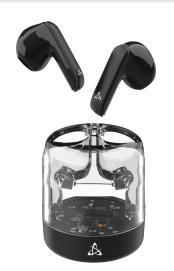

## **DESCRIPTION**

Introducing SBOX TWS12: Bluetooth in-ear headphones offering a frequency response of 20-20000Hz. With a sleek black design and lightweight plastic construction, they provide clear, immersive sound. Powered by Bluetrum 5656 chip, they offer up to 5 hours of talk/music time, perfect for your active lifestyle.

## **SPECIFICATIONS**

Dimensions (mm): 18x18x32(earphone) / 42x41x47(charging

case)

Headphones sensitivity (dB): 102 +/- 3

Charging time (h): 1-2

Headset type: Bluetooth, In-ear

Driver size (mm): 13

Frequency response (Hz): 20-20000