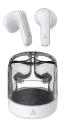

## **DESCRIPTION**

Introducing SBOX TWS12: Bluetooth in-ear headphones offering a frequency response of 20-20000Hz. With a sleek white design and lightweight plastic construction, they provide clear, immersive sound. Powered by Bluetrum 5656 chip, they offer up to 5 hours of talk/music time, perfect for your active lifestyle.