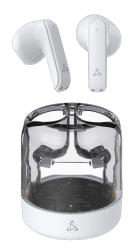

## **DESCRIPTION**

Introducing SBOX TWS12: Bluetooth in-ear headphones offering a frequency response of 20-20000Hz. With a sleek white design and lightweight plastic construction, they provide clear, immersive sound. Powered by Bluetrum 5656 chip, they offer up to 5 hours of talk/music time, perfect for your active lifestyle.