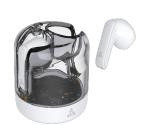

## **DESCRIPTION**

Introducing SBOX TWS12: Bluetooth in-ear headphones offering a frequency response of 20-20000Hz. With a sleek white design and lightweight plastic construction, they provide clear, immersive sound. Powered by Bluetrum 5656 chip, they offer up to 5 hours of talk/music time, perfect for your active lifestyle.