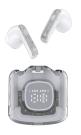

## **DESCRIPTION**

Experience seamless audio with the SBOX TWS148 BT earphones. These sleek white in-ear headphones offer impressive sound quality with a frequency response of 20-20000 Hz and 32 Ohm impedance. Enjoy up to 4 hours of music or calls, with a quick 1-2 hour charge time. Bluetooth 5.3 ensures stable connectivity, while the compact design and lightweight build make them perfect for on-the-go listening. The included charging case extends standby time to 30 hours, ensuring your earphones are always ready for use.

## **SPECIFICATIONS**

Dimensions (mm): 19x30x20(earphones) / 48x48x28(charging

case)

Headphones sensitivity (dB): 90 +/- 3

Stand-by time (h): 30 Charging time (h): 1-2

Headset type: Bluetooth, In-ear

Driver size (mm): 13