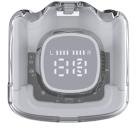

## **DESCRIPTION**

Experience seamless audio with the SBOX TWS148 BT earphones. These sleek white in-ear headphones offer impressive sound quality with a frequency response of 20-20000 Hz and 32 Ohm impedance. Enjoy up to 4 hours of music or calls, with a quick 1-2 hour charge time. Bluetooth 5.3 ensures stable connectivity, while the compact design and lightweight build make them perfect for on-the-go listening. The included charging case extends standby time to 30 hours, ensuring your earphones are always ready for use.

## **SPECIFICATIONS**

Dimensions (mm): 19x30x20(earphones) / 48x48x28(charging

case)

Headphones sensitivity (dB): 90 +/- 3

Stand-by time (h): 30 Charging time (h): 1-2

Headset type: Bluetooth, In-ear

Driver size (mm): 13