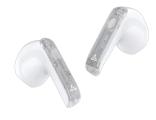

## EARBUDS headphones + microphone SBOX Bluetooth EB-TWS148 White

## **DESCRIPTION**

Experience seamless audio with the SBOX TWS148 BT earphones. These sleek white in-ear headphones offer impressive sound quality with a frequency response of 20-20000 Hz and 32 Ohm impedance. Enjoy up to 4 hours of music or calls, with a quick 1-2 hour charge time. Bluetooth 5.3 ensures stable connectivity, while the compact design and lightweight build make them perfect for on-the-go listening. The included charging case extends standby time to 30 hours, ensuring your earphones are always ready for use.