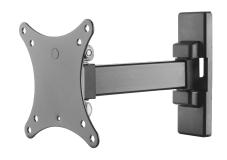

## **DESCRIPTION**

The wall mount SBOX LCD-901 is designed to enhance your lifestyle by providing a sleek and space-saving solution to mount your LCD TV. With its adjustable tilt and swivel features, you can easily find the perfect viewing angle for immersive entertainment. This wall mount ensures a clutter-free living space and adds a modern touch to your home decor. Experience the convenience and aesthetic appeal with this wall mount.

Note: When mounting, pay attention to the VESA and the type

of screws used by individual TV manufacturers!

Wall distance (mm): 44 - 192 Level adjustment: +3°/ -3° Detachable VESA plate: Yes

Swivel: +90°/ -90°

Vertical tilt: +3°/-10°

VESA: 75x75 - 100x100

Surface finish: Powder coating

Mount type: Tilting-swivel with hand

Maximum load (kg): 20 Cable management: No For curved screens: No

Level: No

Recommended screen size: 13" - 28"/33 - 71 cm