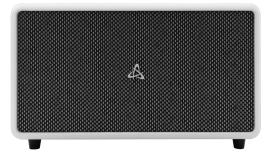

## SPEAKER SBOX BLUETOOTH BT-60 TANGO White 60W

## DESCRIPTION

Introducing the SBOX TANGO Bluetooth speaker: With BT 5.3, it delivers crisp sound with 60W output power. Featuring a bass driver of 127mm and two treble drivers of 63.5mm each, it offers a dynamic audio experience. With versatile connectivity options and a sleek white design, it complements any lifestyle.

## SPECIFICATIONS

Music time (h):

Input sensitivity: Audio amplifier: Speaker dimensions (mm): 410x260x280 Other: Distortion: Weight (g): 4800 Range (m): 10 S/N ratio (dB): Battery: 6000mAh / 7.4V Working voltage (V): 7.4 Output power (mW): 60W Speakers type: Bluetooth speaker (BT 5.3) Frequency response (Hz): 43-20000 Driver size (mm): 1 x Bass 127mm, 2 x Treble 63,5mm Illumination: No Color: White Interface: USB 2.0, Bluetooth, AUX 3.5mm, TYPE-C, TWS Material: PU Appearance/Wood/Plastic/Aluminium